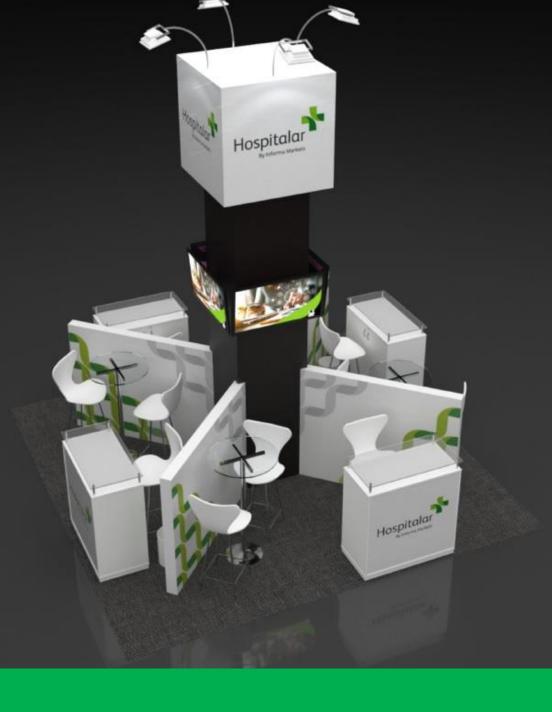

## Business Station (9 or 12 sqm)

#### Structure:

- Graphite-colored carpet lining
- Octanorm structure
- Spotlights
- 01 socket 220W
- Name on forehead

## **Furniture**

- 01 table
- 04 chairs + 01 stool
- 01 trash can
- 01 counter 1 x 1m, with logo

Investment (space + assembly):
9sqm USD 7,527.00 | 12sqm USD 9,771.00