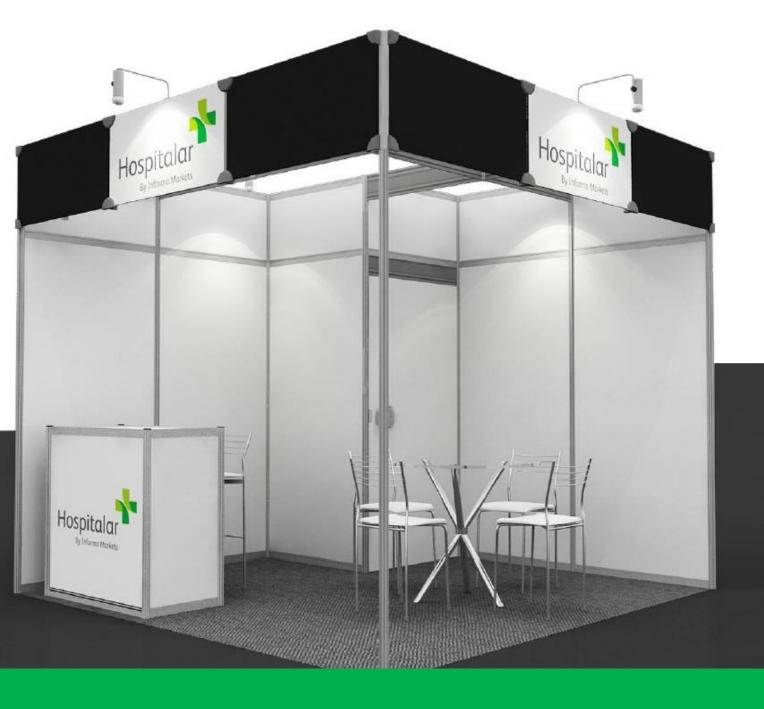

## **Full Basic Assembly**

Investment: USD 320.00/sqm

#### **Structure:**

- Graphite-colored carpet lining
- Octanorm structure + wall design
- Spotlights
- 01 socket 220W
- Name on forehead
- Storage

## **Furniture**

- 01 table
- 04 chairs + 01 stool
- 01 trash can
- 01 counter 1 x 1m, with logo