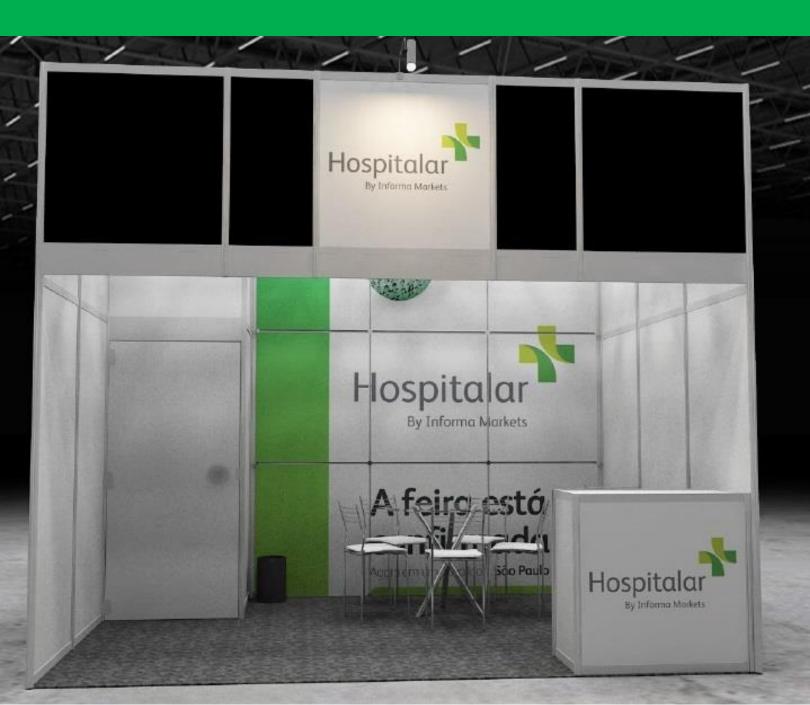

## **Full Basic Assembly**

Investment: USD 320.00/sqm

#### **Structure:**

- Graphite-colored carpet lining
- Octanorm structure + wall design
- Spotlights
- 01 socket 220W
- Name on forehead
- Storage

## **Furniture**

- 01 table
- 04 chairs + 01 stool
- 01 trash can
- 01 counter 1 x 1m, with logo