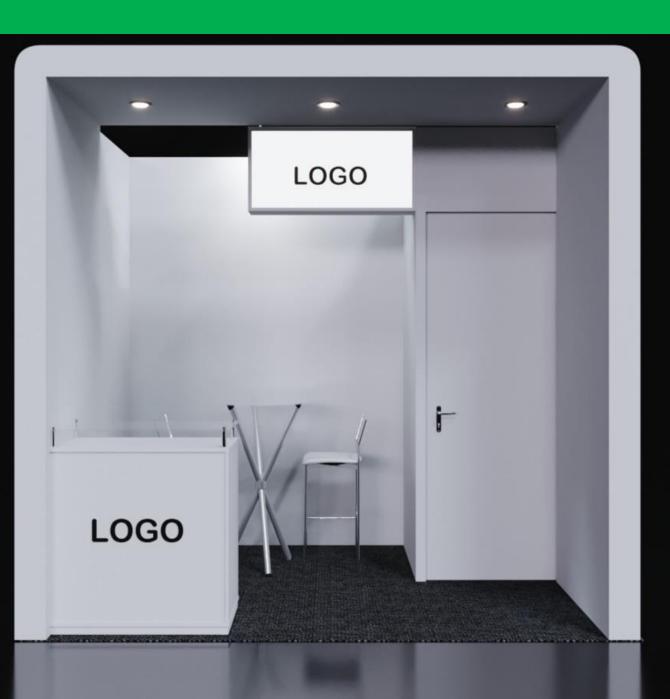

## **Business Station – IT** (2sqm)

Investment (space + assembly): USD 2,500.00

#### **Structure:**

- Graphite-colored carpet lining
- Wooden frame covered in canvas
- 01 led spot
- 01 socket 220W
- Name on forehead
- 01 counter 1 x 1m, with logo

## **Furniture**

- 01 bistro table
- 03 stools
- 01 trash can
- 01 TV 42"